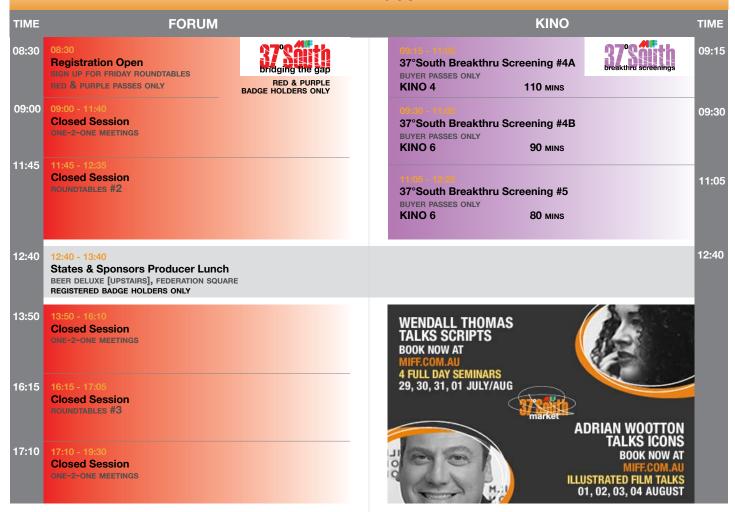

| TIME  | FORUM                                                                                                                                                                                                                                                           |                                     | KINO                                                              |                               | TIME  |  |
|-------|-----------------------------------------------------------------------------------------------------------------------------------------------------------------------------------------------------------------------------------------------------------------|-------------------------------------|-------------------------------------------------------------------|-------------------------------|-------|--|
| 08:30 | 08:30  Registration open FORUM, 154 FLINDERS ST (CNR RUSSELL ST) SIGN UP FOR THURSDAY ROUNDTABLES                                                                                                                                                               | <b>37°SALTA</b><br>bridging the gap | 37°South Breakthru Screening #1 BUYER PASSES ONLY KINO 6 85 MINS  | breakthru screenings          | 08:30 |  |
| 09:00 | 09:00 - 10:40<br>37°South's Books at MIFF (BaM)<br>WELCOME, PANEL & PITCHING                                                                                                                                                                                    | 37°S 11 h                           | 37°South Breakthru Screening #2 BUYER PASSES ONLY KINO 6 82 MINS  |                               | 10:00 |  |
| 10:40 | 10:40 - 18:00<br>BaM Closed Session<br>ONE-2-ONE MEETINGS                                                                                                                                                                                                       | REGISTERED BADGE<br>HOLDERS ONLY    | 37°South Breakthru Screening #3A BUYER PASSES ONLY KINO 6 76 MINS |                               | 11:25 |  |
| 13:05 | 13:05 - 13:55  Closed Session ROUNDTABLES #1                                                                                                                                                                                                                    | tralian Government                  | 37°South Breakthru Screening #3B BUYER PASSES ONLY KINO 4 90 MINS |                               | 11:25 |  |
| 14:00 | 14:00 - 14:45  Bam Lunch beer deluxe [upstairs], federegistered participants only                                                                                                                                                                               | RATION SQUARE                       |                                                                   | 37°S 1110                     | 14:00 |  |
| 14:10 | 14:10 - 16:50 Closed Session ONE-2-ONE MEETINGS                                                                                                                                                                                                                 | bridging the gap                    | 14:50 - 15:30 State of Play #1 FIRESIDE CHAT: MARTHA COLEMAN      | 37° Solith<br>state of play   | 14:50 |  |
|       | BUYER PASSES ONLY                                                                                                                                                                                                                                               | PURPLE BADGE<br>HOLDERS ONLY        | 15:35 - 16:45<br>State of Play #2<br>SCREEN-SONG: FILM & MUSIC    | REGISTERED BADGE HOLDERS ONLY | 15:35 |  |
|       |                                                                                                                                                                                                                                                                 |                                     | State of Play #3  SPECIAL ADDRESS: SCREEN AUSTRALIA CEO DI        | R RUTH HARLEY                 | 16:50 |  |
| 17:45 | 17:45 - 19:15 WELCOME DRINKS  VENUE: COMME 7 ALFRED PLACE  ALL REGISTERED PARTICIPANTS PHOTO INVITE REQUIRED FOR ENTRY  GUEST OF HONOUR: THE HON. LOUISE ASHER, MINISTER FOR INNOVATION, SERVICES, SMALL BUSINESS, TOURISM, MAJOR EVENTS, EMPLOYMENT AND TRADE. |                                     |                                                                   |                               |       |  |
| 19.30 | 19:30 MIFF OPENING NIGHT FILM I'M SO EXCITED!                                                                                                                                                                                                                   |                                     |                                                                   |                               |       |  |